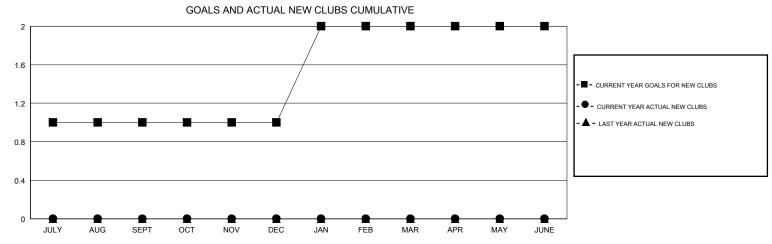

## MONTHLY MEMBERSHIP PROGRESS REPORT

## District 6 SE







| DROPPED CLUBS: 0  DROPPED MEMBERS |    | 9 CLUBS OF 24 ADDED 1 OR MORE<br>NEW MEMBERS | GENDER DIST<br>MALE<br>FEMALE   | 363 (61.21%)<br>230 (38.79%) |     |
|-----------------------------------|----|----------------------------------------------|---------------------------------|------------------------------|-----|
| DECEASED                          | 5  | CLICK HERE FOR CUMULATIVE  MEMBERSHIP DATA   | TOTAL FAMILY UNIT MEMBERS       |                              | 201 |
| CLUB CANCELLED                    | 0  |                                              | FAMILY MEMBERS PAYING HALF DUES |                              | 102 |
| OTHER 2                           | 26 |                                              |                                 |