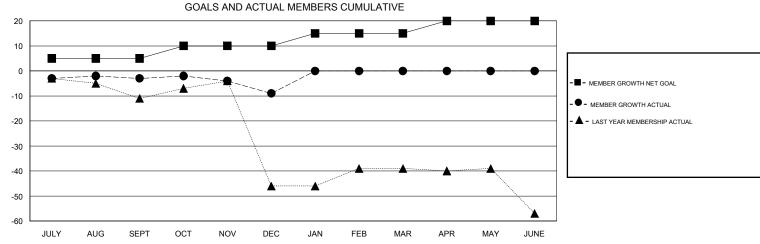

## MONTHLY MEMBERSHIP PROGRESS REPORT

## District 6 SE







| DROPPED CLUBS: 0  DROPPED MEMBERS |    | 9 CLUBS OF 24 ADDED 1 OR MORE<br>NEW MEMBERS | GENDER DIST<br>MALE<br>FEMALE   | 363 (61.21%)<br>230 (38.79%) |     |
|-----------------------------------|----|----------------------------------------------|---------------------------------|------------------------------|-----|
| DECEASED                          | 5  | CLICK HERE FOR CUMULATIVE  MEMBERSHIP DATA   | TOTAL FAMILY UNIT MEMBERS       |                              | 201 |
| CLUB CANCELLED                    | 0  |                                              | FAMILY MEMBERS PAYING HALF DUES |                              | 102 |
| OTHER 2                           | 26 |                                              |                                 |                              |