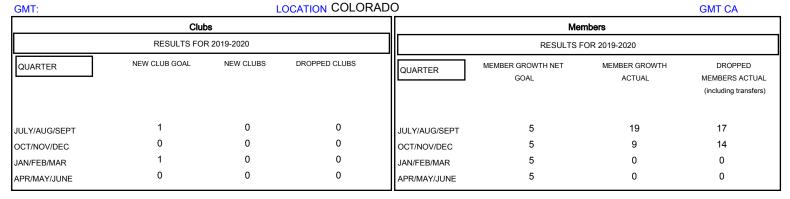

## MONTHLY MEMBERSHIP PROGRESS REPORT

## District 6 SE







| DROPPED CLUBS: 0  DROPPED MEMBERS |    | 9 CLUBS OF 24 ADDED 1 OR MORE<br>NEW MEMBERS | GENDER DIST<br>MALE<br>FEMALE   | 363 (61.21%)<br>230 (38.79%) |     |
|-----------------------------------|----|----------------------------------------------|---------------------------------|------------------------------|-----|
| DECEASED                          | 5  | CLICK HERE FOR CUMULATIVE  MEMBERSHIP DATA   | TOTAL FAMILY UNIT MEMBERS       |                              | 201 |
| CLUB CANCELLED                    | 0  |                                              | FAMILY MEMBERS PAYING HALF DUES |                              | 102 |
| OTHER 2                           | 26 |                                              |                                 |